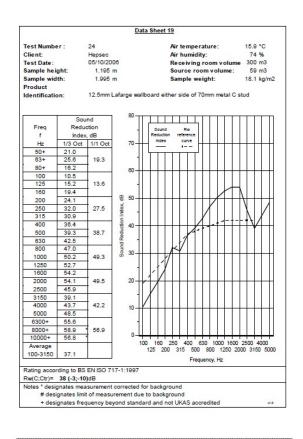

BRE 269826 - BRE Report P102396-1011C

Refer to Speedline Specification Clause

**97 mm.** (At Base Track, Excluding Finishes)

Medium - Annexes A-F

38 RwdB, Date Tested or Assessed Against - 70-S-51

C/06/5L/3574/1